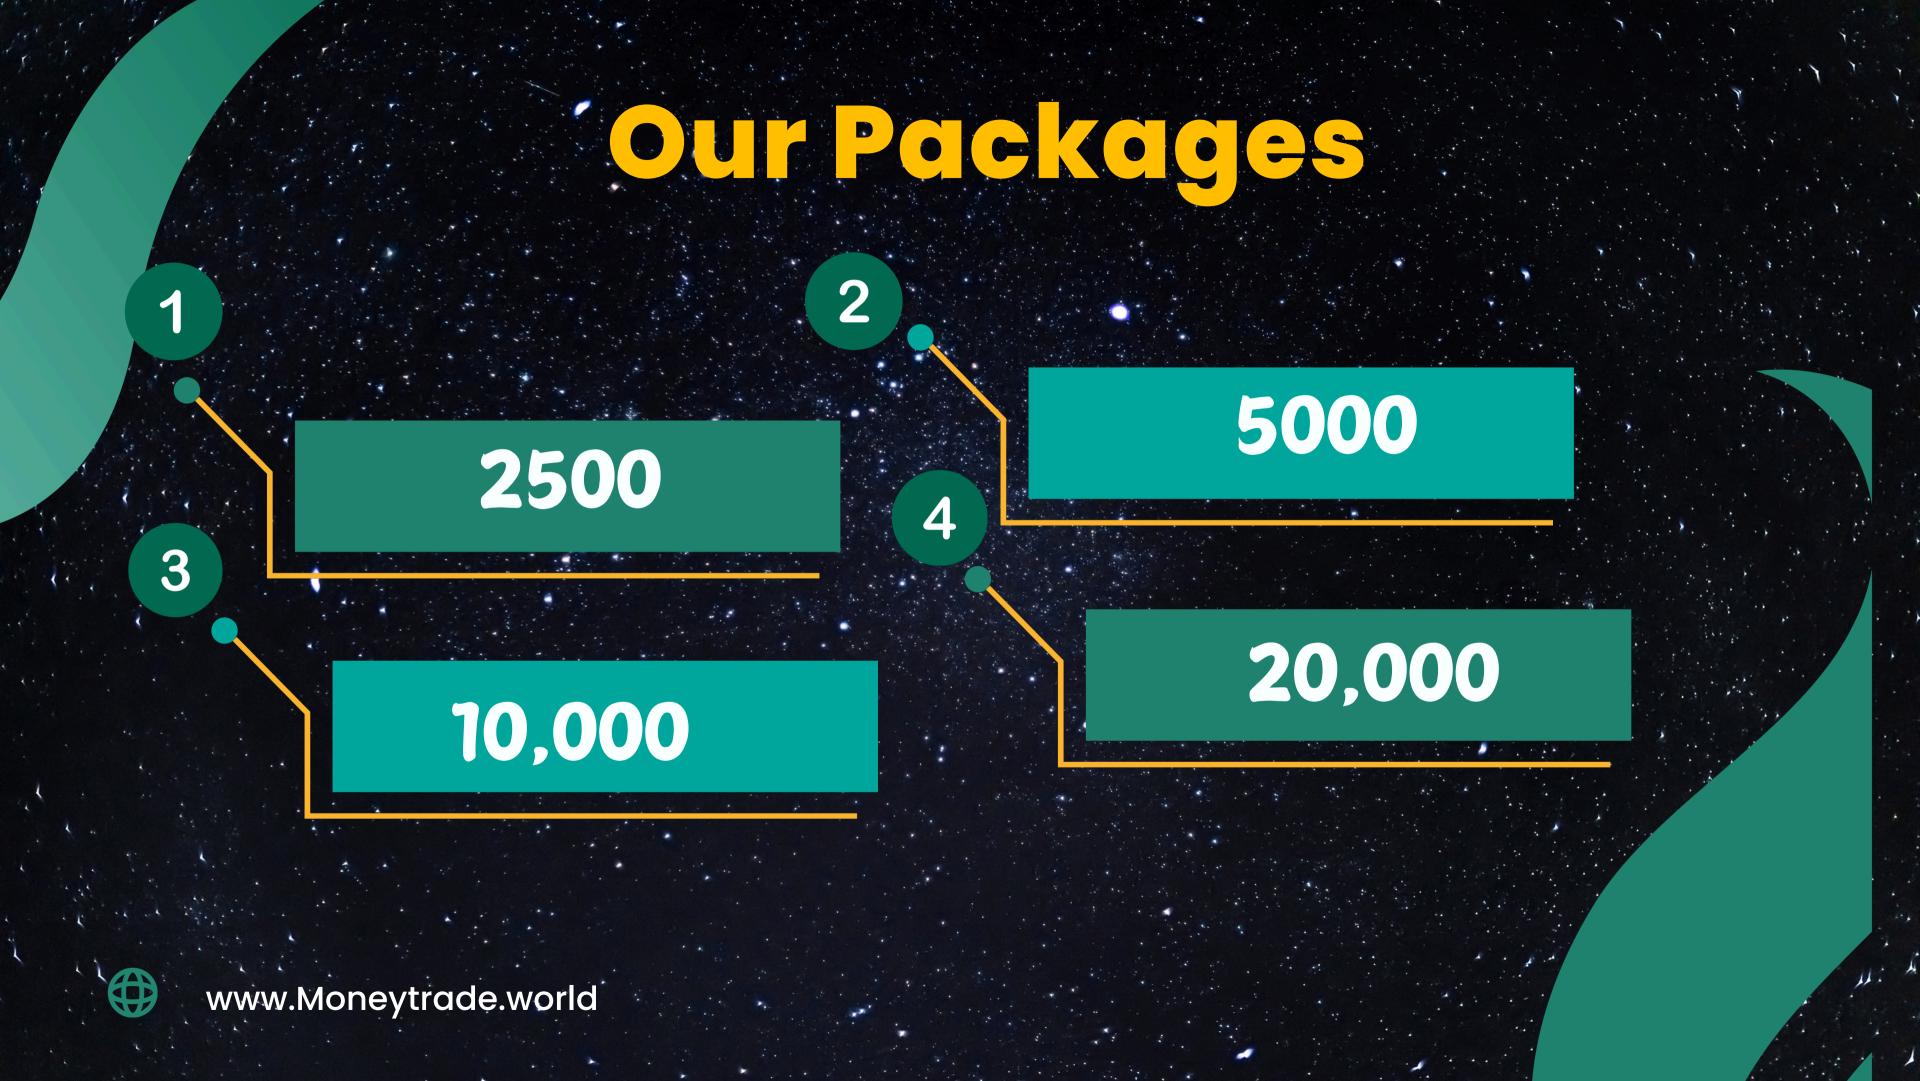

# Boostellneome

| • |     |         |        |
|---|-----|---------|--------|
|   | NO. | PACKAGE | INCOME |
|   | 1.  | 2500/-  | 2 %    |
|   | 2.  | 5000/-  | 3 %    |
|   | 3.  | 10000/- | 4 %    |
|   | 4.  | 20000/- | 6 %    |

## BOSSERINGONE

Packages - 2500

Booster Income - 2%

1. PACKAGE. 1 (2500) ON EACH DIRECT SPONSOR YOU WILL GET 2% TILL 10 DAYS

you will achieve from all your Direct

## BOOSIEFINEOME

Packages - 5000

Booster Income - 3%

2: PACKAGE. 2 (5000) ON EACH DIRECT SPONSOR YOU WILL GET 3% TILL 10 DAYS

## Booster Income

Packages – 10000 Booster Income – 4% 3. PACKAGE. 3(10000) ON EACH DIRECT SPONSOR YOU WILL GET 4% TILL 10 DAYS

# BOOSIEHIGOME

Packages - 20000

Booster Income - 6%

4. PACKAGE.4 (20000) ON EACH DIRECT SPONSOR YOU WILL GET 6% TILL 10 DAYS